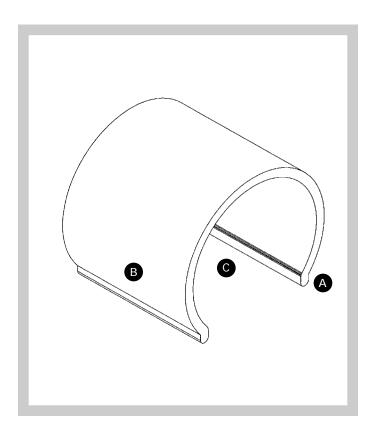

## Future Light Inc.

- A Rounded shoulder for easy on/off
- **B** Quality PVC withstands abuse
- C 2" inside diameter