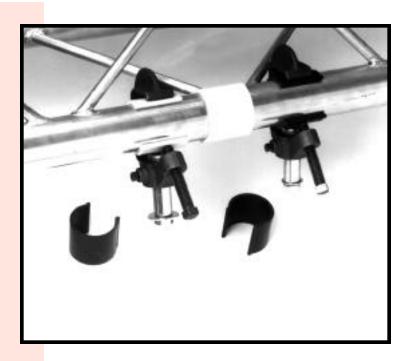

#### DESCRIPTION

The C-Clip Truss Protector is a specially engineered accessory designed to protect aluminum truss from damaging fixture clamps and other mounting devices. It easily snaps into place to provide a safe barrier between the soft truss wall and the cutting edges of steel clamps.

#### **FEATURES**

The C-Clip is fabricated from a tough polymer to withstand the rigors of heavy-duty production use and is designed with a unique shape to provide ease of installation and removal. Readily accepts grease pencil and marker for quick and easy identification.